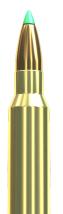

## 300 WIN. MAG. PTS 180 GRS SB300A

The PTS bullet was designed and manufactured by Hornady, the largest independent producer of high quality hunting bullets in the world. PTS bullets contain a premium polymer tip for rapid expansion and energy transfer. Its optimum shape enables the bullet to achieve higher speed and trajectory stability.

## **PROPERTIES BULLET** TYPE PTS WEIGHT 180 DIAMETER in 0.308 SECTIONAL DENSITY 0.271 MATERIAL OF JACKET BALLISTIC 0.495 COEFFICIENT 0.250 LENGTH **CARTRIDGE** 3.339 **POWER FACTOR ESTIMATED** kgr·fps 528.5 **TEST BARREL LENGTH** 231/2 SUGGESTED USE Hunting **FEATURES** Long Range Accuracy, Proper **Bullet Expansion PACKAGING BOXES PER CASE** 20