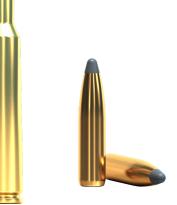

## 6,5 × 55 SE SP 140 GRS SB6555B

Semi-Jacketed Soft Point bullet. A lead core with a precisely engineered jacket results from its controlled expansion and high weight retention.

2,602

2,104

| PROPERTIES               |                    |         |                                                                  |
|--------------------------|--------------------|---------|------------------------------------------------------------------|
| BULLET                   | TYPE               |         | SP                                                               |
|                          | WEIGHT             | grs     | 140                                                              |
|                          | DIAMETER           | in      | 0.264                                                            |
|                          | SECTIONAL DENSITY  | lb/in²  | 0.287                                                            |
|                          | MATERIAL OF JACKET |         | CuZn 10                                                          |
| BALLISTIC<br>COEFFICIENT |                    | G1      | 0.417                                                            |
|                          |                    | G7      | 0.210                                                            |
| CARTRIDGE                | LENGTH             | in      | 2.965                                                            |
| POWER FACTOR ESTIMATED   |                    | kgr·fps | 364.3                                                            |
| TEST BARREL LENGTH       |                    | in      | 23½                                                              |
| SUGGESTED USE            |                    |         | Hunting                                                          |
| FEATURES                 |                    |         | Reliable Functioning,<br>Rapid-Controlled<br>Expansion, Accurate |
| DA GIVA GINI G           |                    |         |                                                                  |
| PACKAGING                | _                  |         |                                                                  |
| BOXES PER CASE           |                    |         | 20                                                               |
| WEIGHT PER CASE          |                    | lb      | 24.5                                                             |