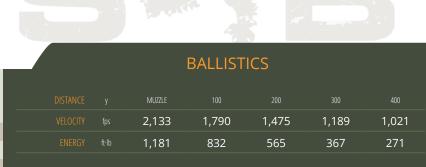

|
| TEST BARREL LENGTH     |                    | in      | 23½                                                              |
| SUGGESTED USE          |                    |         | Hunting                                                          |
| FEATURES               |                    |         | Reliable Functioning,<br>Rapid-Controlled<br>Expansion, Accurate |
|                        |                    |         |                                                                  |
| PACKAGING              |                    |         |                                                                  |
| BOXES PER CASE         |                    |         | 25                                                               |

WEIGHT PER CASE

lb

22.5



0.0

-9.0

-34.3

-84.3