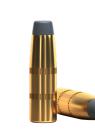

## 6,5 × 52 R SP <sup>117 GRS</sup> SB6552RA

Semi-Jacketed Soft Point bullet. A lead core with a precisely engineered jacket results from its controlled expansion and high weight retention.

0.1

| PROPERTIES             |                    |         |                                                                  |
|------------------------|--------------------|---------|------------------------------------------------------------------|
| BULLET                 | ТҮРЕ               |         | SP                                                               |
|                        | WEIGHT             | grs     | 117                                                              |
|                        | DIAMETER           | in      | 0.257                                                            |
|                        | SECTIONAL DENSITY  | lb/in²  | 0.253                                                            |
|                        | MATERIAL OF JACKET |         | CuZn 10                                                          |
| BALLISTIC              |                    | G1      | 0.223                                                            |
| COEFFICIENT            |                    | G7      | 0.113                                                            |
| CARTRIDGE              | LENGTH             | in      | 2.539                                                            |
| POWER FACTOR ESTIMATED |                    | kgr∙fps | 249.6                                                            |
| TEST BARREL LENGTH     |                    | in      | 23½                                                              |
| SUGGESTED USE          |                    |         | Hunting                                                          |
| FEATURES               |                    |         | Reliable Functioning,<br>Rapid-Controlled<br>Expansion, Accurate |
|                        |                    |         |                                                                  |
| PACKAGING              |                    |         |                                                                  |
| BOXES PER CASE         |                    |         | 25                                                               |