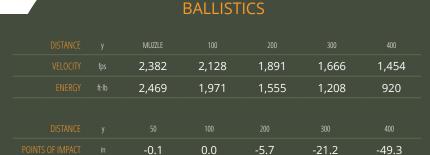

|
| SUGGESTED USE            |                    |         | Hunting                                                          |
| FEATURES                 |                    |         | Reliable Functioning,<br>Rapid-Controlled<br>Expansion, Accurate |
| DACKACING                |                    |         |                                                                  |
| PACKAGING                | _                  |         |                                                                  |
| BOXES PER CASE           |                    |         | 20                                                               |
| WEIGHT PER CASE          |                    | lb      | 26.5                                                             |