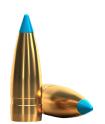

## 300 AAC BLACKOUT TXRG 110 GRS SB300BLKXA

**WEIGHT PER CASE** 

New generation lead free bullets Modern, highly efficient design incorporating a boat-tail base with a new, pointed tip for a flat trajectory and maximum retained energy. Blue plastic tip enhances expansion at all ranges while the solid copper construction maximizes weight retention.

| PROPERTIES             |                    |         |       |  |
|------------------------|--------------------|---------|-------|--|
| BULLET                 | TYPE               |         | TXRG  |  |
|                        | WEIGHT             | grs     | 110   |  |
|                        | DIAMETER           | in      | 0.308 |  |
|                        | SECTIONAL DENSITY  | lb/in²  | 0.166 |  |
|                        | MATERIAL OF JACKET |         | -     |  |
| BALLISTIC COEFFICIENT  |                    | G1      | 0.288 |  |
|                        |                    | G7      | 0.145 |  |
| CARTRIDGE              | LENGTH             | in      | 2.224 |  |
| POWER FACTOR ESTIMATED |                    | kgr·fps | 243.7 |  |
| TEST BARREL LENGTH     |                    | in      | 16¼   |  |
| SUGGESTED USE          |                    |         | N/A   |  |
| FEATURES               |                    |         | N/A   |  |