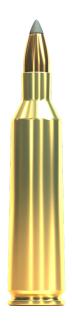

## 22-250 REM. SBT 55 GRS SB22250A

SBT GameKing® – Spitzer Boat Tail bullets are designed for hunting at long range, where their extra margin of performance can make the critical difference. GameKing® bullets feature a boat tail design to bring hunters the ballistic advantage of match bullets. The streamlined tapered base of the boat tail bullet greatly reduces drag, which results in higher retained velocity, greater striking energy, a flatter trajectory and less wind drift than comparable flat base bullets.

| PROPERTIES           |                                                             |                                                                                                   |  |  |  |  |  |
|----------------------|-------------------------------------------------------------|---------------------------------------------------------------------------------------------------|--|--|--|--|--|
| TYPE                 |                                                             | SBT                                                                                               |  |  |  |  |  |
| WEIGHT               | grs                                                         | 55                                                                                                |  |  |  |  |  |
| DIAMETER             | in                                                          | 0.224                                                                                             |  |  |  |  |  |
| SECTIONAL<br>DENSITY | lb/in²                                                      | 0.157                                                                                             |  |  |  |  |  |
| MATERIAL OF JACKET   |                                                             | N/A                                                                                               |  |  |  |  |  |
|                      | G1                                                          | 0.251                                                                                             |  |  |  |  |  |
|                      | G7                                                          | 0.117                                                                                             |  |  |  |  |  |
| LENGTH               | in                                                          | 2.346                                                                                             |  |  |  |  |  |
| IATED                | kgr·fps                                                     | 202.5                                                                                             |  |  |  |  |  |
|                      | in                                                          | 231/2                                                                                             |  |  |  |  |  |
|                      |                                                             | Range,<br>Match/Competition,<br>Hunting                                                           |  |  |  |  |  |
|                      |                                                             | Reliable Functioning,<br>Rapid-Controlled<br>Expansion, Accurate                                  |  |  |  |  |  |
|                      |                                                             |                                                                                                   |  |  |  |  |  |
|                      |                                                             |                                                                                                   |  |  |  |  |  |
|                      | 25                                                          |                                                                                                   |  |  |  |  |  |
|                      |                                                             | lb 21                                                                                             |  |  |  |  |  |
|                      | WEIGHT DIAMETER SECTIONAL DENSITY MATERIAL OF JACKET LENGTH | WEIGHT grs DIAMETER in SECTIONAL Ib/in² DENSITY MATERIAL OF JACKET  G1 G7 LENGTH in IATED kgr:fps |  |  |  |  |  |